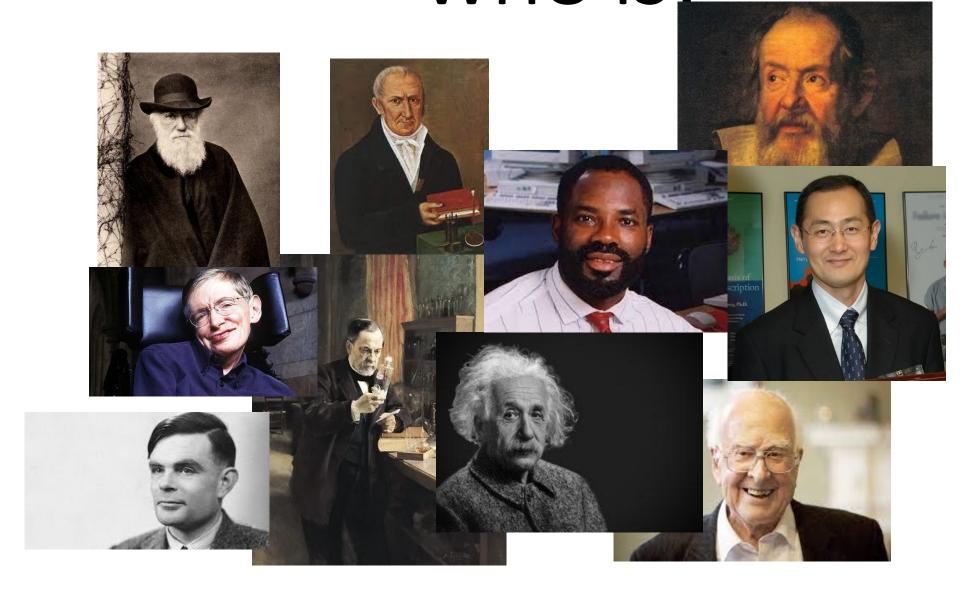

**MARGHERITA HACK** 

- 1. SHOW THE SLIDE BELOW
- 2. HOW MANY MEN DID YOU RECOGNIZE?
- 3. TRY TO GUESS WHO THEY ARE
- 4. FIND THEIR NAMES ON THE FOLLOWING SLIDE

SHINYA YAMANAKA

**LOUIS PASTEUR** 

**PETER HIGGS** 

PHILIP EMEAGWALI

STEPHEN HAWKING

**CHARLES DARWIN** 

**ALAN TURING** 

ALESSANDRO VOLTA

**GALILEO GALILEI**