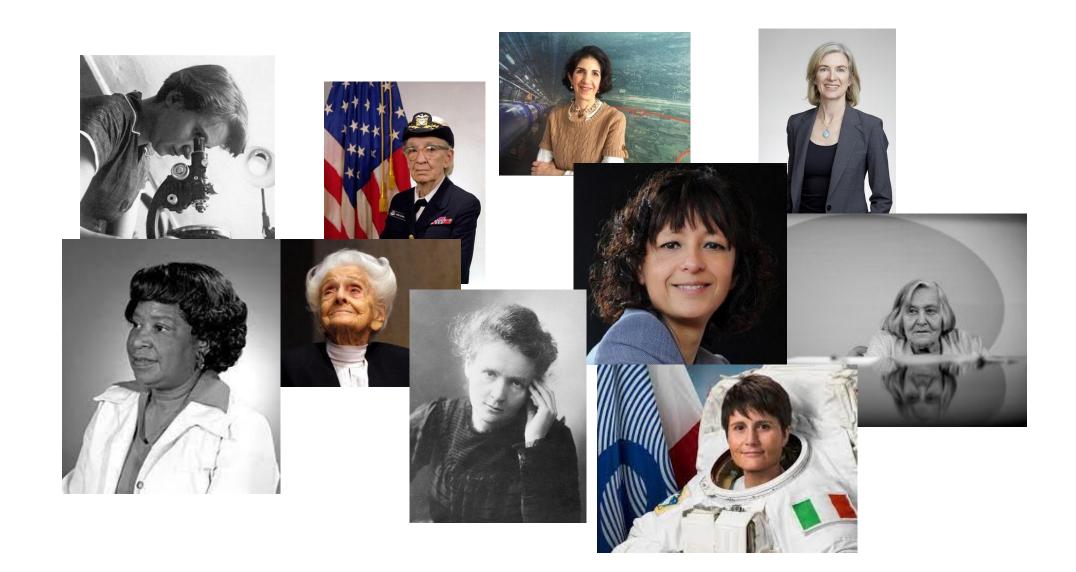

- 1. SHOW THE SLIDE BELOW
- 2. HOW MANY WOMEN DID YOU RECOGNIZE?
- 3. TRY TO GUESS WHO THEY ARE
- 4. FIND THEIR NAMES ON THE FOLLOWING SLIDE

#### **JENNIFER DOUDNA**

**MARIE CURIE** 

**MARY JACKSON** 

**EMANUELLE CHARPENTIER** 

SAMANTHA CRISTOFORETTI

**GRACE HOPPER** 

RITA LEVI MONTALCINI

**ROSALIND FRANKLIN** 

**MARGHERITA HACK** 

- 1. SHOW THE SLIDE BELOW
- 2. HOW MANY MEN DID YOU RECOGNIZE?
- 3. TRY TO GUESS WHO THEY ARE
- 4. FIND THEIR NAMES ON THE FOLLOWING SLIDE

SHINYA YAMANAKA

**LOUIS PASTEUR** 

**PETER HIGGS** 